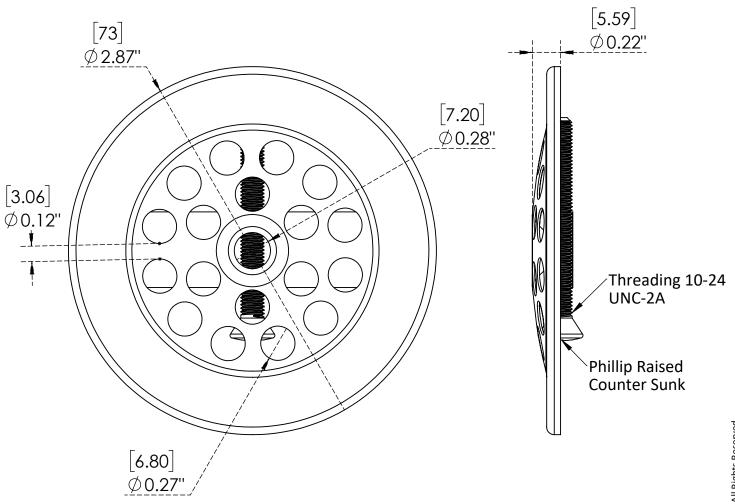

Bathtub Grid Strainer – Polished Chrome C8032

C8032

**Polished Chrome** 

Warranty: One Year (Limited)

Asia:- +91-9814203010

## **Options Available:-**

| Part Number | Material | Dia (mm) | Finish         |
|-------------|----------|----------|----------------|
| C8031       | Steel    | 73       | Polished Gold  |
| C8033       | Steel    | 73       | Brushed Nickle |