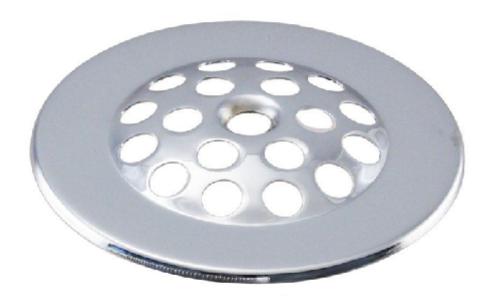

Bathtub Grid Strainer – Polished Chrome C8032

## **Features & Benefits:**

- Durable finish
- This drain strainer is ideal for your home and served multi purpose
- Designed to enhance the looks and convenience of your bathroom
- Durable, No Rust, Ensuring quality and longevity
- Design of elliptical holes, effectively grasp the hair and not block the drainage

C8032

**Polished Chrome** 

Warranty: One Year (Limited)

Asia:- +91-9814203010