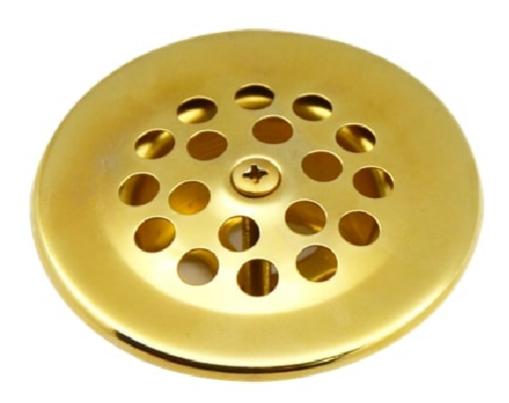

Bathtub Grid Strainer - Polished Gold

C8031

## **Features & Benefits:**

- Durable finish
- This drain strainer is ideal for your home and served multi purpose
- Designed to enhance the looks and convenience of your bathroom
- Durable, No Rust, Ensuring quality and longevity
- Design of elliptical holes, effectively grasp the hair and not block the drainage