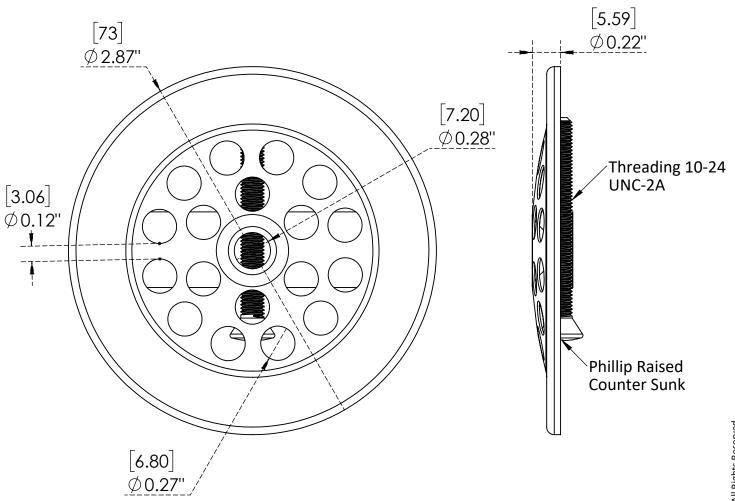

Bathtub Grid Strainer - Polished Gold

C8031

## **Features & Benefits:**

- Durable finish
- This drain strainer is ideal for your home and served multi purpose
- Designed to enhance the looks and convenience of your bathroom
- Durable, No Rust, Ensuring quality and longevity
- Design of elliptical holes, effectively grasp the hair and not block the drainage

## **Options Available:-**

| Part Number | Material | Dia (mm) | Finish         |
|-------------|----------|----------|----------------|
| C8032       | Steel    | 73       | Chrome Plated  |
| C8033       | Steel    | 73       | Brushed Nickle |