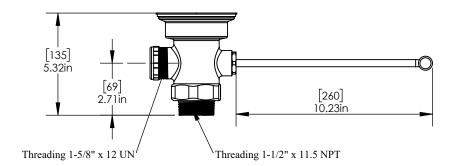

bility.
- Included adapter can also change the inlet to 1 1/2" NPT
- Chrome plated brass body, adapter, stainless steel handle & flat strainer.
- Twist Handle w/ heat resistant plastic grip.



C8090 Chrome Plated





## Pre Rinse Faucet & Accessories

3" Sink Opening Waste Drain With Twist Handle, NPT

Adapter, Overflow Option

C8090

## Options Available:-

| Part No | Part Name                                                          |
|---------|--------------------------------------------------------------------|
| C8087   | 3" Sink Opening Waste Drain with Overflow Assembly                 |
| C8102   | 3-1/2" Waste Drain With Twist Handle, NPT Adapter, Overflow Option |
| C8089   | 3-1/2" Sink Opening Waste Drain with Overflow Assembly             |

## **Product Dimensions:-**