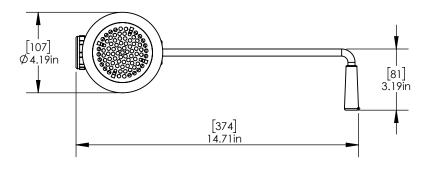

iability.
- Included adapter can also change the inlet to 1 1/2" NPT
- Chrome plated brass body, adapter, stainless steel handle & flat strainer.
- Twist Handle w/ heat resistant plastic grip.



C8090 Chrome Plated





## Pre Rinse Faucet & Accessories

3" Sink Opening Waste Drain With Twist Handle, NPT

Adapter, Overflow Option

C8090

## Options Available:-

| Part No | Part Name                                                          |
|---------|--------------------------------------------------------------------|
| C8087   | 3" Sink Opening Waste Drain with Overflow Assembly                 |
| C8102   | 3-1/2" Waste Drain With Twist Handle, NPT Adapter, Overflow Option |
| C8089   | 3-1/2" Sink Opening Waste Drain with Overflow Assembly             |

## **Product Dimensions:-**