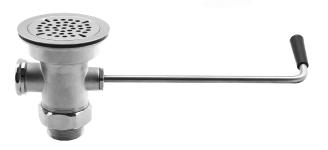

## Pre Rinse Faucet & Accessories

3" Sink Opening Waste Drain With Twist Handle, NPT

Adapter, Overflow Option
C8090

- 3" Twist Waste Drain & 2" NPT male drain outlet.
- Fabricated from solid brass material for durability and reliability.
- Included adapter can also change the inlet to 1 1/2" NPT
- Chrome plated brass body, adapter, stainless steel handle & flat strainer.
- Twist Handle w/ heat resistant plastic grip.

C8090 Chrome Plated

## Pre Rinse Faucet & Accessories

3" Sink Opening Waste Drain With Twist Handle, NPT

Adapter, Overflow Option

C8090