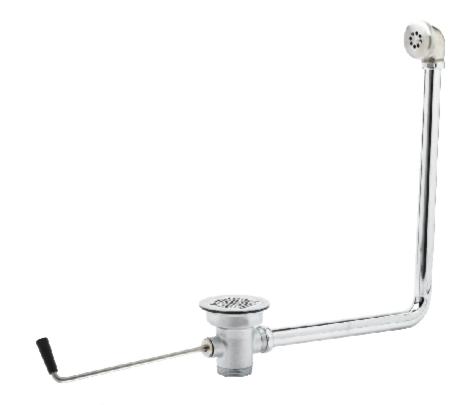

### **Pre Rinse Faucet & Accessories**

3-1/2" Sink Opening Waste Drain with Overflow Assembly

C8089

### **FEATURES & BENEFITS:**

- 3-1/2" Twist Waste Drain & 2" NPT male drain outlet.
- Fabricated from solid brass material for durability and reliability.
- Included adapter can also change the inlet to 1 1/2" NPT
- Chrome plated brass body, adapter, stainless steel handle & flat strainer.
- Twist Handle w/ heat resistant plastic grip.

<u>C8089</u>

**Chrome Plated** 

WARRANTY: One Year Warranty

 $\Delta$ LU