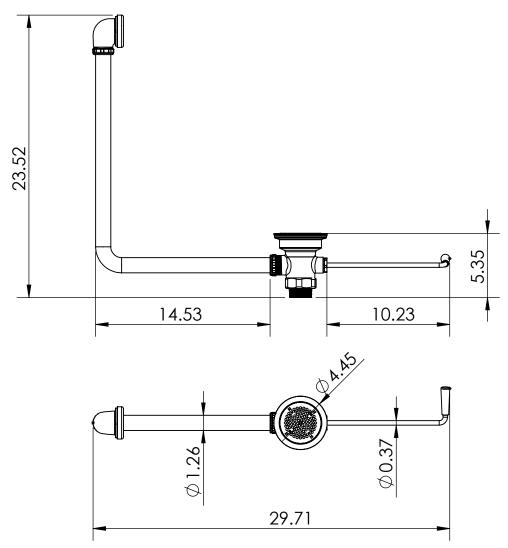

### **Pre Rinse Faucet & Accessories**

3-1/2" Sink Opening Waste Drain with Overflow Assembly

C8089

### **FEATURES & BENEFITS:**

- 3-1/2" Twist Waste Drain & 2" NPT male drain outlet.
- Fabricated from solid brass material for durability and reliability.
- Included adapter can also change the inlet to 1 1/2" NPT
- Chrome plated brass body, adapter, stainless steel handle & flat strainer.
- Twist Handle w/ heat resistant plastic grip.



<u>C8089</u>

**Chrome Plated** 

WARRANTY: One Year Warranty

 $\Delta$ LU



# Pre Rinse Faucet & Accessories

3-1/2" Sink Opening Waste Drain with Overflow Assembly

C8089

### **PRODUCT DIMENSIONS:**



## **OPTION AVAILABLE:**

| Part No | Part Name                                                                      |
|---------|--------------------------------------------------------------------------------|
| C8102   | 3-1/2" Waste Drain With Twist Handle, NPT Adapter, Overflow Option             |
| C8087   | 3" Sink Opening Waste Drain with Overflow Assembly                             |
| C8090   | 3" Sink Opening Waste Drain With Twist Handle, NPT Adapter,<br>Overflow Option |

US & Canada :- +1-678 666 2001

Asia:- +91-9814203010