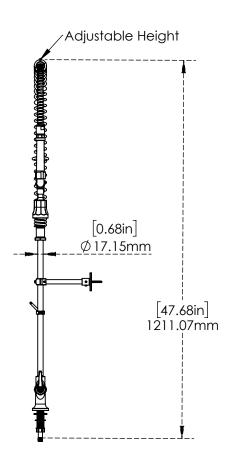

Long height Single Lever Single Hole Deck Mount, 1.15 GPM Spray Valve

C8545



C8545

**Chrome Plated** 

#### **Features & Benefits:**

- Designed to remove food waste from dishes prior to dish washing
- Heavy duty cross head tap
- Stainless steel braided inner hose protecting the hose from splitting in use
- With faucet which can be controlled independently
- You can improve your workflow with the more efficient cleanup process

#### **Performance Data:**

Pressure: 20 - 125 psi

Temperature: 40°F - 140°F

Flow Rate: 1.15 GPM @ 60 psi

### **Product Compliance:**

California Proposition 65

**Warranty:** Three Years (Limited)

















Long height Single Lever Single Hole Deck Mount, 1.15 GPM Spray Valve

C8545

## **Product Dimensions:**





# **No Options Available**

Copyright © 2017 Krome USA Inc. All Rights Reserved