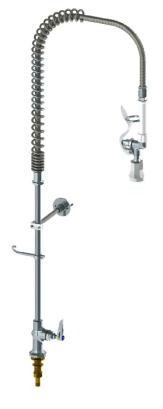

Long height Single Lever Single Hole Deck Mount, 1.15 GPM Spray Valve

C8545

C8545

**Chrome Plated** 

#### **Features & Benefits:**

- Designed to remove food waste from dishes prior to dish washing
- Heavy duty cross head tap
- Stainless steel braided inner hose protecting the hose from splitting in use
- With faucet which can be controlled independently
- You can improve your workflow with the more efficient cleanup process

### **Product Compliance:**

California Proposition 65

**Warranty:** Three Years (Limited)

Long height Single Lever Single Hole Deck Mount, 1.15 GPM Spray Valve

C8545