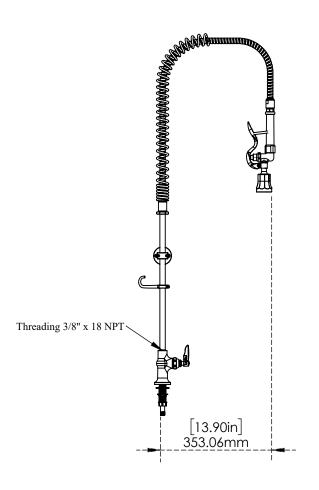

Long height Single Lever Single Hole Deck Mount, 1.15 GPM Spray Valve

C8545



C8545

**Chrome Plated** 

#### **Features & Benefits:**

- Designed to remove food waste from dishes prior to dish washing
- Heavy duty cross head tap
- Stainless steel braided inner hose protecting the hose from splitting in use
- With faucet which can be controlled independently
- You can improve your workflow with the more efficient cleanup process

#### **Performance Data:**

Pressure: 20 - 125 psi

Temperature: 40°F - 140°F

Flow Rate: 1.15 GPM @ 60 psi

### **Product Compliance:**

California Proposition 65

**Warranty:** Three Years (Limited)

















Long height Single Lever Single Hole Deck Mount, 1.15 GPM Spray Valve

C8545

## **Product Dimensions:**





# **No Options Available**

Copyright © 2017 Krome USA Inc. All Rights Reserved