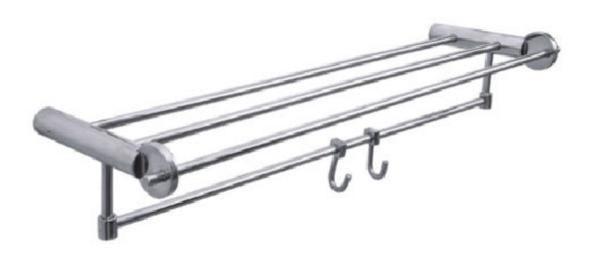

## **Bathroom Accessories**

Towel Rack Geometrical C1860

## **Features & Benefits:**

- Material: Brass and Chrome Polished finish, Size: 24 Inches.
- Built to resist daily scratches, no rust and no corrosion, environmental protection and durable.
- Durable, No Rust, Ensuring quality and longevity, the top shelf holds your toiletries and bath products while the convenient (2×1=2) hooks hang your robe and towels. ideal for use in Bedroom, Toilet, Bathroom.
- Towel Rack with Swivel Towel Bar and towel hook design, Space saving and keep towels neat, but also seamlessly matches any style of decor. This product can be used in homes, bathrooms, kitchens, hotels, bathing centers, etc.
- Installation method: Wall Mount Fitting hardware screws and nails Included.