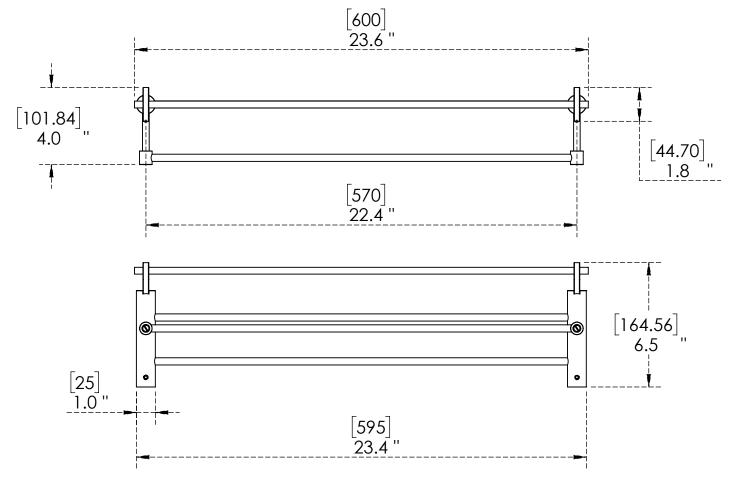

## **Features & Benefits:**

- Material: Brass and Chrome Polished finish, Size: 24 Inches.
- Built to resist daily scratches, no rust and no corrosion, environmental protection and durable.
- Durable, No Rust, Ensuring quality and longevity, the top shelf holds your toiletries and bath products while the convenient (2×1=2) hooks hang your robe and towels. ideal for use in Bedroom, Toilet, Bathroom.
- Towel Rack with Swivel Towel Bar and towel hook design, Space saving and keep towels neat, but also seamlessly matches any style of decor. This product can be used in homes, bathrooms, kitchens, hotels, bathing centers, etc.
- Installation method: Wall Mount Fitting hardware screws and nails Included.