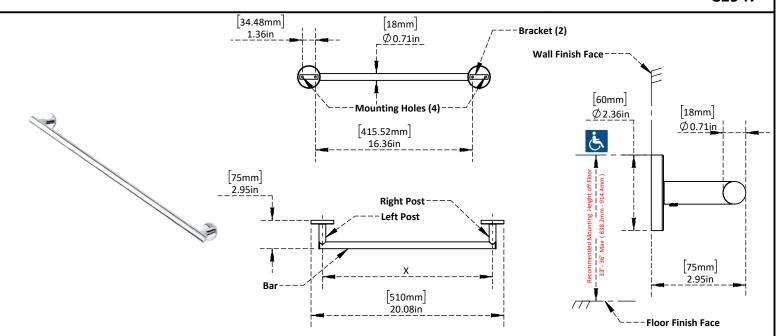

# **Towel Bar**

Fluids Towel Bar 18"
C1947

### **Material:**

- Bar: Brass with Polished Chrome-Plated finish. Secure to post with two (2) concealed set screws.
- Post: Brass with Polished Chrome-Plated finish. Mount on the bracket by grub screw along with a bar.
- Bracket: Brass with a machined finish. Mount on the wall to hold the whole unit.
- Flange Cover: Brass with Polished Chrome-Plated finish. Mount on the wall bracket to conceal mounting screws

# **Specification:**

- The hollow Towel bar (Brass) has a polished chrome-plated finish with an inner diameter of 16mm and an outer diameter of 18mm. Bar thickness is 19 Gauge (1mm).
- Bar secured to post with two (2) concealed cheese head screws.
- Posts are in a cylindrical shape with an outer diameter of 18mm. Secure to the wall bracket with concealed grub screws provided.
- Polished chrome-plated finish flange cover has a thickness of 21 Gauge (0.8mm) with an outer diameter of 60mm.
- SS 304 machined finish screw provided with ABS plastic sleeves to secure wall bracket on the wall.
- Hex L-key of 3mm (FF) size provided to secure unit on the wall bracket.